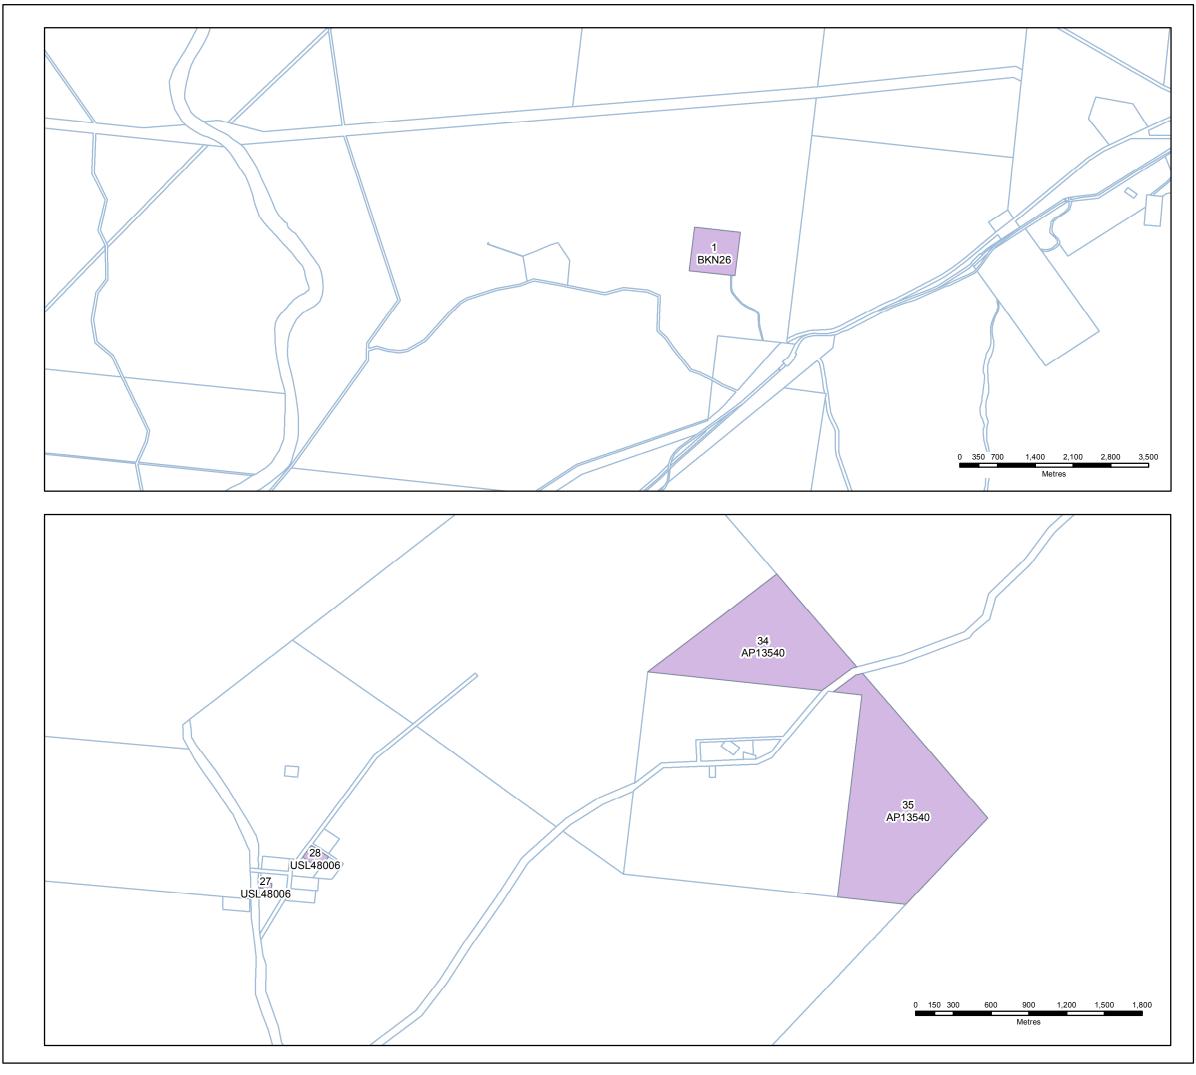

#### Legend

Subject Lots

Subject Lots (Agreement Area)
Lot area subject to the Birriah Claim.

Birriah People Claim Boundary

Property Boundaries

Produced by Regional Planning and Coordination, Department of Natural Resources and Mines, © September 2015.

Cadastral data (Current as at September 2015) provided with permission of the Department of Natural Resources and Mines, Brisbane. 2015 © The property boundaries shown on this plan are approximate only. They are not an accurate representation of the legal boundaries.