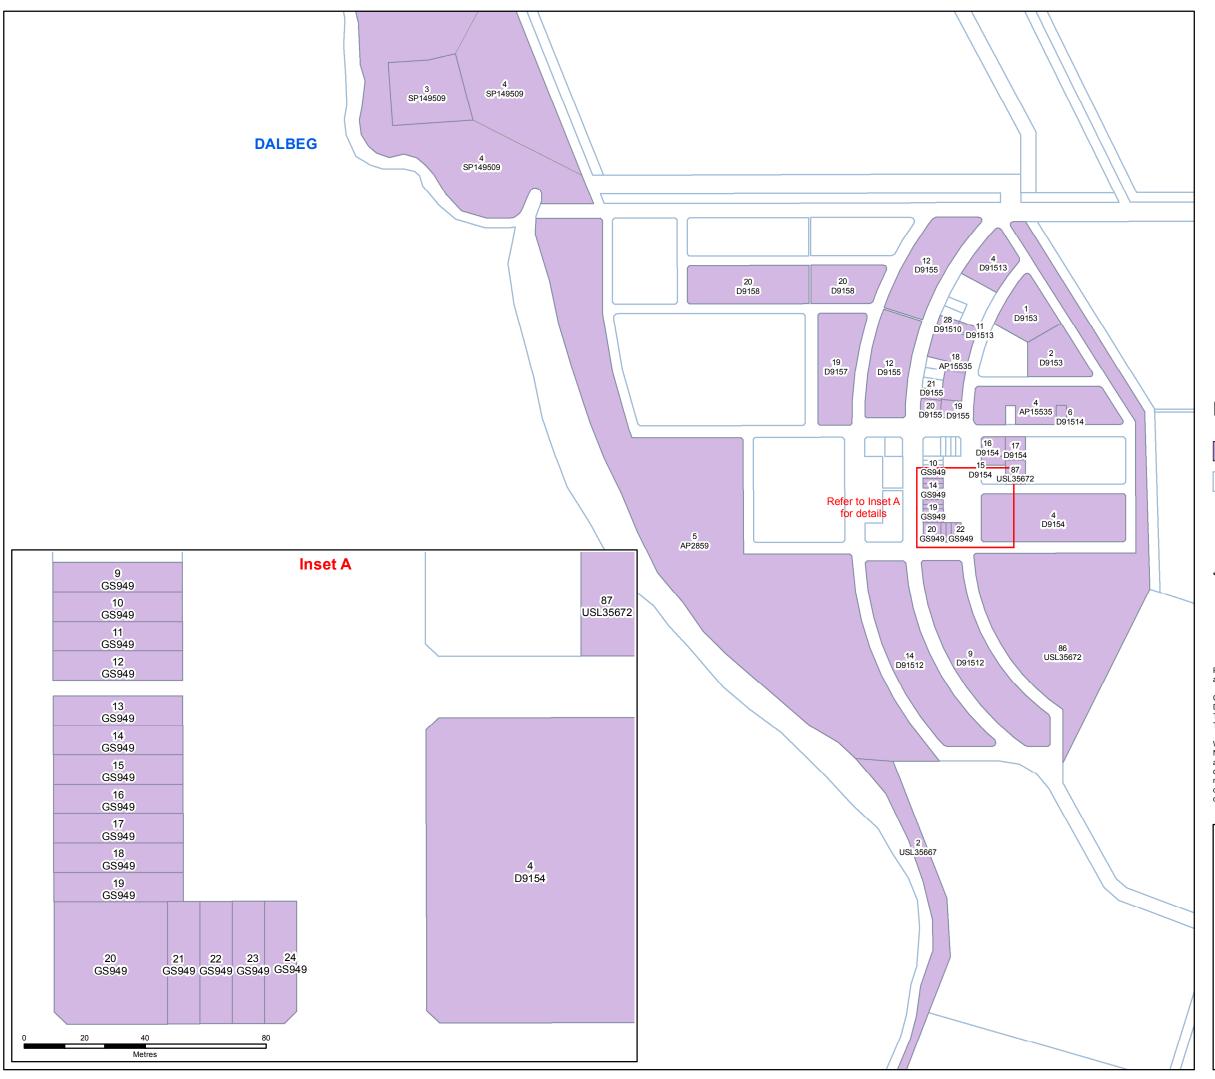

#### Agreement Area Sheet 3 of 9

#### Legend

Subject Lots

Subject Lots (Agreement Area) Lot area included in Agreement Area

Property Boundaries

Produced by Regional Planning and Coordination, Department of Natural Resources and Mines, © September 2015.

Cadastral data (Current as at September 2015) provided with permission of the Department of Natural Resources and Mines, Brisbane. 2015 © The property boundaries shown on this plan are approximate only. They are not an accurate representation of the legal boundaries.