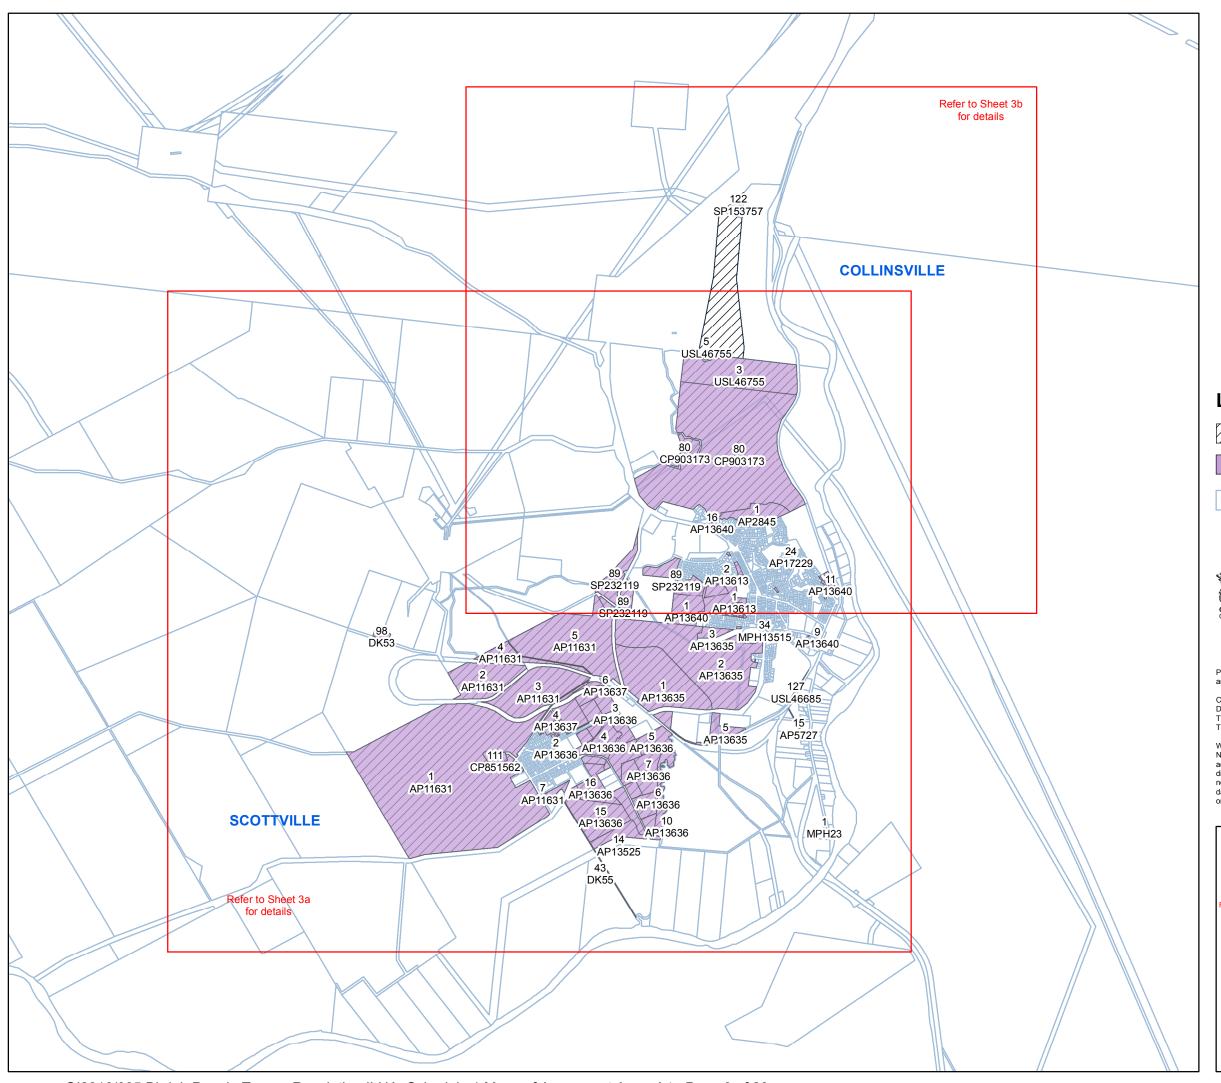

#### Agreement Area Sheet 3 of 9

#### Legend

Subject Lots

Subject Lots (Agreement Area) Lot area included in Agreement Area

Property Boundaries

Produced by Regional Planning and Coordination, Department of Natural Resources and Mines, © September 2015.

Cadastral data (Current as at September 2015) provided with permission of the Department of Natural Resources and Mines, Brisbane. 2015 © The property boundaries shown on this plan are approximate only. They are not an accurate representation of the legal boundaries.

#### Agreement Area Sheet 3a of 9

#### Legend

Subject Lots (Agreement Area)

Property Boundaries

Produced by Regional Planning and Coordination, Department of Natural Resources and Mines, © September 2015.

Cadastral data (Current as at September 2015) provided with permission of the Department of Natural Resources and Mines, Brisbane. 2015 © The property boundaries shown on this plan are approximate only. They are not an accurate representation of the legal boundaries.