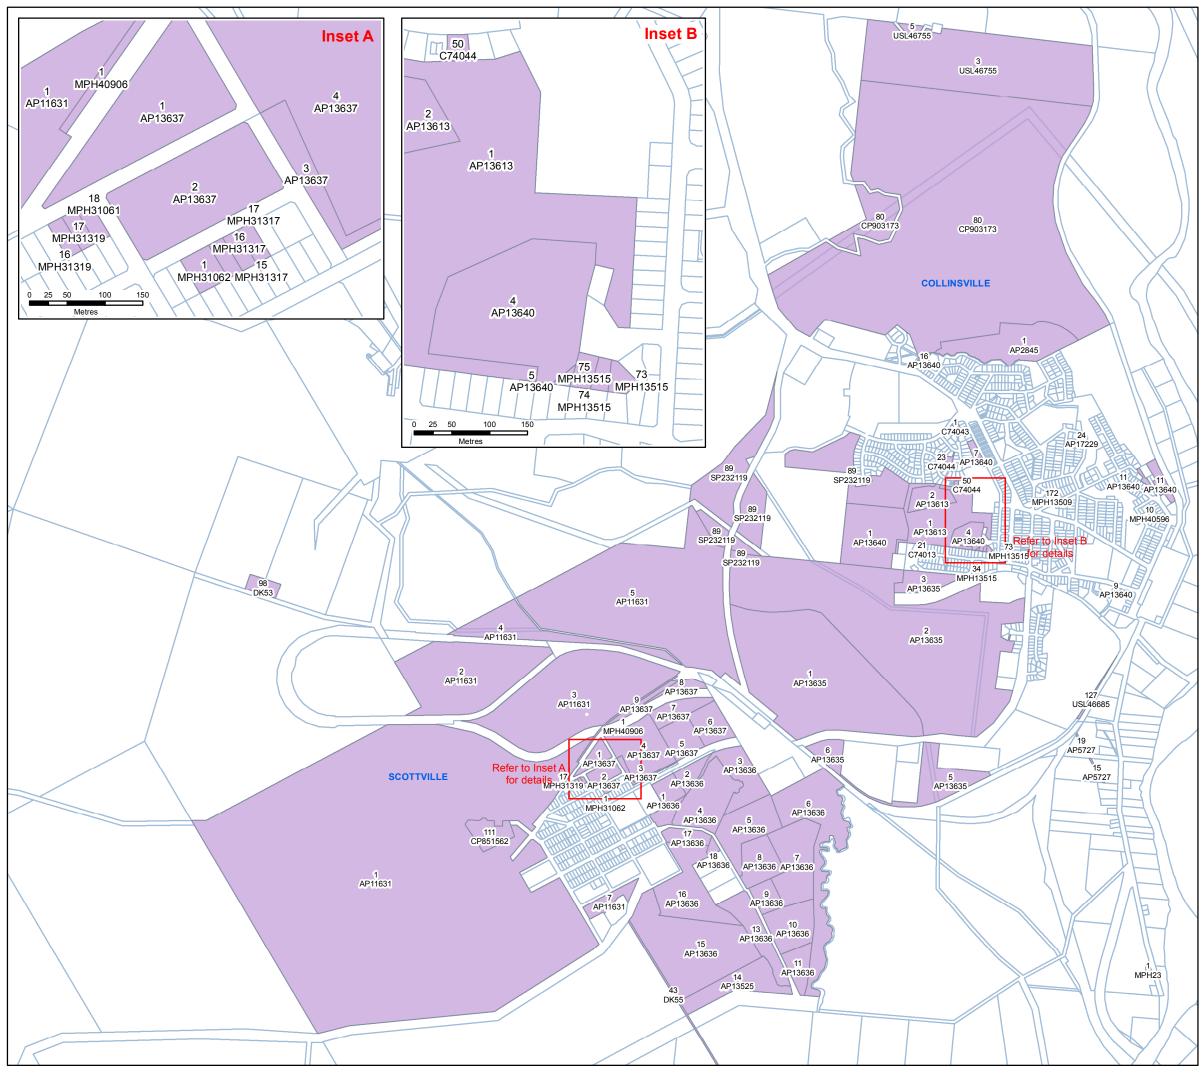

#### Agreement Area Sheet 3 of 9

#### Legend

Subject Lots

Subject Lots (Agreement Area) Lot area included in Agreement Area

Property Boundaries

Produced by Regional Planning and Coordination, Department of Natural Resources and Mines, © September 2015.

Cadastral data (Current as at September 2015) provided with permission of the Department of Natural Resources and Mines, Brisbane. 2015 © The property boundaries shown on this plan are approximate only. They are not an accurate representation of the legal boundaries.