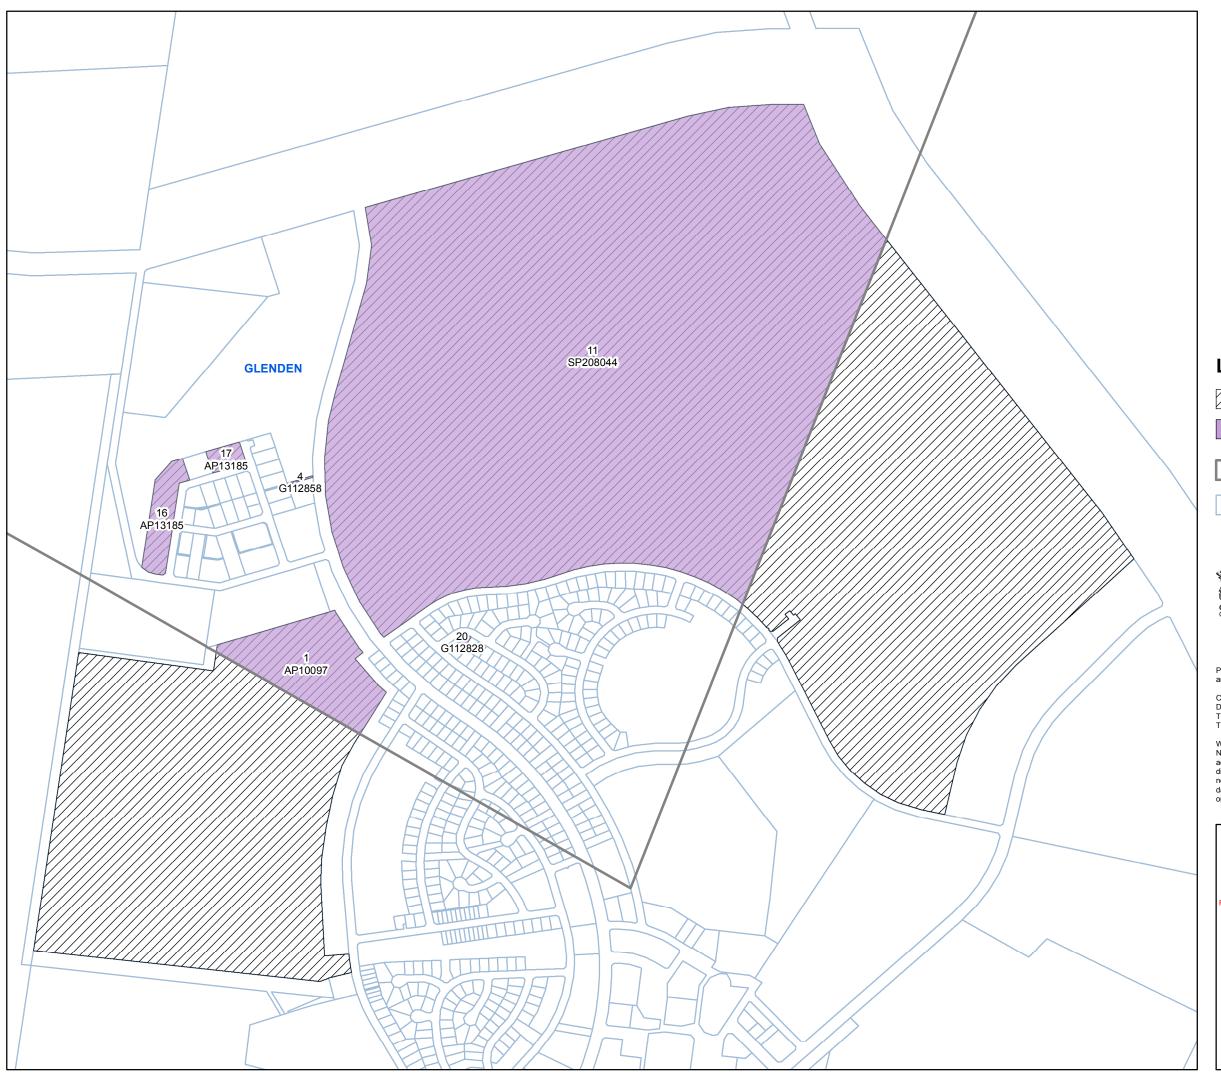

## Agreement Area Sheet 1 of 9

#### Legend

Subject Lots

Subject Lots (Agreement Area)
Lot area subject to the Birriah Claim.

Birriah People Claim Boundary

Property Boundaries

Produced by Regional Planning and Coordination, Department of Natural Resources and Mines, © September 2015.

Cadastral data (Current as at September 2015) provided with permission of the Department of Natural Resources and Mines, Brisbane. 2015 © The property boundaries shown on this plan are approximate only. They are not an accurate representation of the legal boundaries.